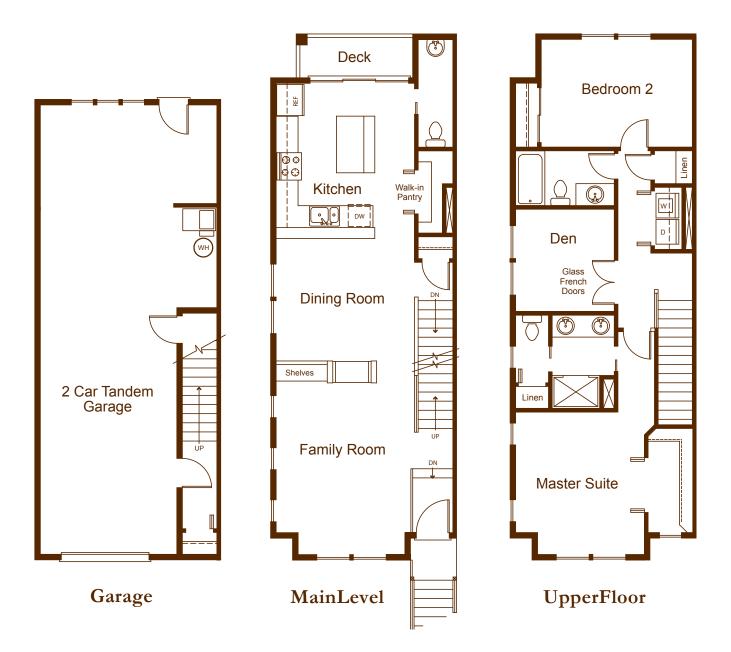

## 2-bedroom/2-bath+Den&PowderRoom The17FootPlan

1,682 Square Feet I (206) 933-6800 I www.sylvan-ridge.com

\*Note: Side Windows on Exterior Units only.

Some units have rear entry garages. See sales rep for details.

All elevations, floorplans, maps and other marketing materials are artist renderings and are not to scale. Sylvan Ridge Townhomes reserves the right to change or modify all maps, plans, specifications, materials, features and colors without prior notice. Individual plans and square footage may vary according to elevation and orientation. Marketed by Miller Condominium Marketing.