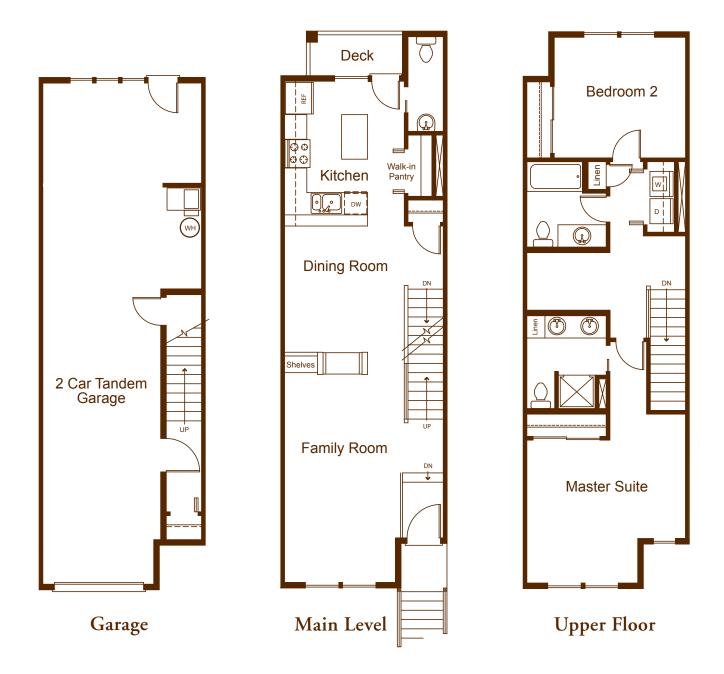

## 2-bedroom/2-bath + Den & Powder Room The 15 Foot Interior Plan

1,535 Square Feet | 206-933-6800 | www.sylvan-ridge.com

\*Note: Side Windows on Exterior Units only.

Some units have rear entry garages. See sales rep for details.

All elevations, floorplans, maps and other marketing materials are artist renderings and are not to scale. Sylvan Ridge Townhomes reserves the right to change or modify all maps, plans, specifications, materials, features and colors without prior notice. Individual plans and square footage may vary according to elevation and orientation. Marketed by Miller Condominium Marketing.